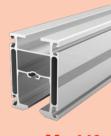

## **APPLICATIONS**

**MANIPULATOR** 

NUT RUNNER APPLICATION

HOIST APPLICATION

M - 140 550 Kg

Tool Rail Upto 75 Kg

**S - 105** 275 Kg

V- Reinforcement with M/L & XL Update 2Tons