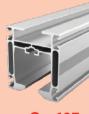

## **APPLICATIONS**

**MANIPULATOR** 

NUT RUNNER APPLICATION

HOIST APPLICATION

M - 140 550 Kg

Tool Rail Upto 75 Kg

**S - 105** 275 Kg

V- Reinforcement with M/L & XL Update 2Tons