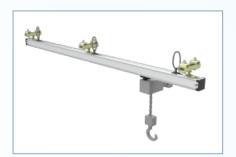

## **APPLICATIONS**

**MANIPULATOR** 

NUT RUNNER APPLICATION

HOIST APPLICATION

M - 140 550 Kg

Tool Rail Upto 75 Kg

**S - 105** 275 Kg

V- Reinforcement with M/L & XL Update 2Tons

# **TYPES**

SINGLE GIRDER TELESCOPIC TYPE

SINGLE GIRDER CRANE

**DOUBLE GIRDER CRANE** 

DOUBLE GIRDER TELESCOPIC TYPE

MONORAIL SUSPENSION TYPE