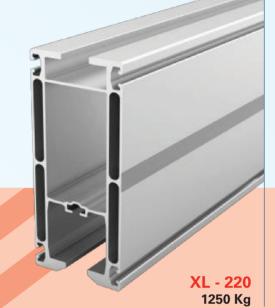

### **KEY FEATURES**

- Lightweight, ergonomic design with strong bearing capacity
- 5 profile types, up to 2 tons, for versatility and customization
- Modular design for easy installation with multiple safety protections
- Optional conveying units: Spring pipe, tow chain, sliding wire, or pneumatic/electric units with curve profiles or 2-meter radius.
- Hanging parts exceed 5 times safety factor for secure investment
- Rated load options for smooth upward load handling
- Push-pull force <0.8% of the safe working load (e.g., <0.8 kg for 100 kg load)
- Secondary protection devices for added safety

## **COMPONENTS**

- Aluminium alloys
- Modular design with 4 side slots for track joining
- 1 slot for movable stopper
- Reinforced trolley area for safer heavy loads
- Chamfer and radius ensure smooth trolley alignment and movement
- Reinforced profile with central ribs to prevent deflection
- Tool rails for quick application of tools, spring balancers, etc