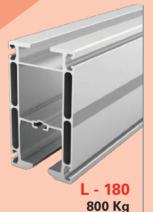

### **KEY FEATURES**

- Lightweight, ergonomic design with strong bearing capacity
- 5 profile types, up to 2 tons, for versatility and customization
- Modular design for easy installation with multiple safety protections
- Optional conveying units: Spring pipe, tow chain, sliding wire, or pneumatic/electric units with curve profiles or 2-meter radius.
- Hanging parts exceed 5 times safety factor for secure investment
- Rated load options for smooth upward load handling
- Push-pull force <0.8% of the safe working load (e.g., <0.8 kg for 100 kg load)
- Secondary protection devices for added safety

## **COMPONENTS**

- Aluminium alloys
- Modular design with 4 side slots for track joining
- 1 slot for movable stopper
- Reinforced trolley area for safer heavy loads
- Chamfer and radius ensure smooth trolley alignment and movement
- Reinforced profile with central ribs to prevent deflection
- Tool rails for quick application of tools, spring balancers, etc