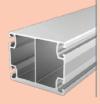

## **COMPONENTS**

- Aluminium alloys
- Modular design with 4 side slots for track joining
- 1 slot for movable stopper
- Reinforced trolley area for safer heavy loads
- Chamfer and radius ensure smooth trolley alignment and movement
- Reinforced profile with central ribs to prevent deflection
- Tool rails for quick application of tools, spring balancers, etc