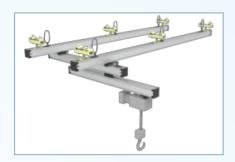

# **TYPES**

SINGLE GIRDER TELESCOPIC TYPE

SINGLE GIRDER CRANE

**DOUBLE GIRDER CRANE** 

DOUBLE GIRDER TELESCOPIC TYPE

MONORAIL SUSPENSION TYPE