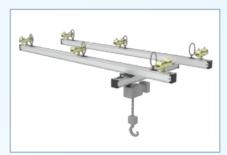

# **TYPES**

SINGLE GIRDER TELESCOPIC TYPE

SINGLE GIRDER CRANE

**DOUBLE GIRDER CRANE** 

DOUBLE GIRDER TELESCOPIC TYPE

MONORAIL SUSPENSION TYPE