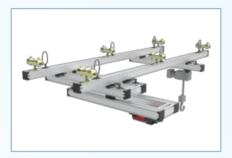

## **ASSEMBLY & NOMENCLATURES**

# **TYPES**

SINGLE GIRDER TELESCOPIC TYPE

SINGLE GIRDER CRANE

**DOUBLE GIRDER CRANE** 

DOUBLE GIRDER TELESCOPIC TYPE

MONORAIL SUSPENSION TYPE