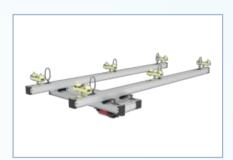

# **TYPES**

SINGLE GIRDER TELESCOPIC TYPE

SINGLE GIRDER CRANE

**DOUBLE GIRDER CRANE** 

DOUBLE GIRDER TELESCOPIC TYPE

MONORAIL SUSPENSION TYPE