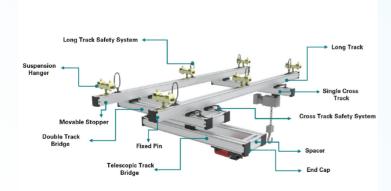

nstallation, while high load capacity (up to 2 tons) and ergonomic operation enhance efficiency and safety. Ideal for lifting and positioning across industries.

### **KEY FEATURES**

- Lightweight, ergonomic design with strong bearing capacity
- 5 profile types, up to 2 tons, for versatility and customization
- Modular design for easy installation with multiple safety protections
- Optional conveying units: Spring pipe, tow chain, sliding wire, or pneumatic/electric units with curve profiles or 2-meter radius.
- Hanging parts exceed 5 times safety factor for secure investment
- Rated load options for smooth upward load handling
- Push-pull force <0.8% of the safe working load (e.g., <0.8 kg for 100 kg load)
- Secondary protection devices for added safety

## **ASSEMBLY & NOMENCLATURES**



## **APPLICATIONS**

**MANIPULATOR** 

NUT RUNNER APPLICATION

HOIST APPLICATION







M - 140 550 Kg



Tool Rail Upto 75 Kg



**S - 105** 275 Kg



V- Reinforcement with M/L & XL Update 2Tons

www.carlstahlcraftsman.com

# THE ALUMINIUM OVERHEAD XY CRANE SYSTEM



# **TYPES**



SINGLE GIRDER TELESCOPIC TYPE



SINGLE GIRDER CRANE



**DOUBLE GIRDER CRANE** 



DOUBLE GIRDER TELESCOPIC TYPE



MONORAIL SUSPENSION TYPE

## **COMPONENTS**

- Aluminium alloys
- Modular design with 4 side slots for track joining
- 1 slot for movable stopper
- Reinforced trolley area for safer heavy loads
- Chamfer and radius ensure smooth trolley alignment and movement
- Reinforced profile with central ribs to prevent deflection
- Tool rails for quick application of tools, spring balancers, etc

### **BE