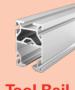

## **COMPONENTS**

- Aluminium alloys
- Modular design with 4 side slots for track joining
- 1 slot for movable stopper
- Reinforced trolley area for safer heavy loads
- Chamfer and radius ensure smooth trolley alignment and movement
- Reinforced profile with central ribs to prevent deflection
- Tool rails for quick application of tools, spring balancers, etc