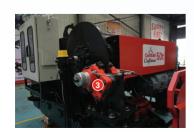

Redefining Heavy Lifting & Stability

# DOUBLE DRUM CRAB HOIST- 50 TONS

50TON LIFTING | DOUBLE DRUM | TRUE LIFT STABLE OPERATION | VFDTECHNOLOGY



Engineered for the heaviest lifting challenges, the Double Drum Crab Hoist – 50Tons sets new standards in power and stability. Designed to deliver unmatched performance in demanding industrial environments, this robust hoist ensures smooth, safe, and reliable handling of heavy loads, enhancing operational efficiency without compromising safety.



## 1. DOUBLE DRUM OPERATION FOR INCREASED STABILITY







#### 3. WHEEL BLOCK WITH GEARED MOTOR





#### **APPLICATIONS**









www.carlstahlcraftsman.com

### DOUBLE DRUM CRAB HOIST- 50 TONS



#### **OPTIONAL ACCESSORIES**



#### PENDANT STATIONS

- Easy to use, one hand operation
- Available in 2,4 or 6 button version with IP65 protection.
- Provided with emergency stop



#### RADIO REMOTE CONTROL UNIT

The radio remote pendant provided as an option in accordance with the convenience of operation to the user.

### **CRAB HOIST -TWIN DRUM (Z)**

| MODEL | WORKING<br>LOAD<br>(TONS) | LIFTING SPEED<br>(M/MIN) | REEVING | POWER<br>(KW) | SPEED<br>(M/MIN) | FEM |
|-------|---------------------------|--------------------------|---------|---------------|------------------|-----|
| CR 16 | 16                        | 12,20,24,32,40           | 4/2-Z   | 15x2 Nos      | 1.88 ~ 7.52