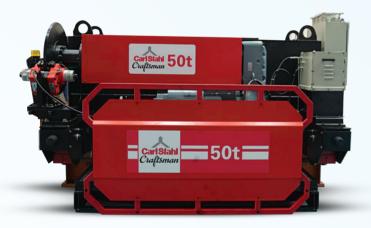

# DOUBLE DRUM CRAB HOIST- 50 TONS

50TON LIFTING | DOUBLE DRUM | TRUE LIFT STABLE OPERATION | VFDTECHNOLOGY

Engineered for the heaviest lifting challenges, the Double Drum Crab Hoist – 50Tons sets new standards in power and stability. Designed to deliver unmatched performance in demanding industrial environments, this robust hoist ensures smooth, safe, and reliable handling of heavy loads, enhancing operational efficiency without compromising safety.

### DOUBLE DRUM CRAB HOIST- 50 TONS