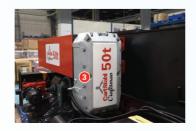

# DOUBLE DRUM CRAB HOIST- 50 TONS

50TON LIFTING | DOUBLE DRUM | TRUE LIFT STABLE OPERATION | VFDTECHNOLOGY

Engineered for the heaviest lifting challenges, the Double Drum Crab Hoist – 50Tons sets new standards in power and stability. Designed to deliver unmatched performance in demanding industrial environments, this robust hoist ensures smooth, safe, and reliable handling of heavy loads, enhancing operational efficiency without compromising safety.

### DOUBLE DRUM CRAB HOIST- 50 TONS