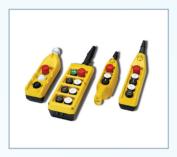

#### PENDANT STATIONS

- Easy to use, one hand operation
- Available in 2,4 or 6 button version with IP65 protection.
- Provided with emergency stop