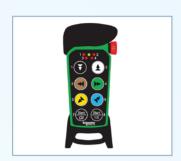

#### RADIO REMOTE CONTROL UNIT

The radio remote pendant provided as an option in accordance with the convenience of operation to the user.