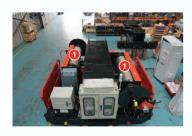

Redefining Heavy Lifting & Stability

# DOUBLE DRUM CRAB HOIST- 50 TONS

50TON LIFTING | DOUBLE DRUM | TRUE LIFT STABLE OPERATION | VFDTECHNOLOGY



Engineered for the heaviest lifting challenges, the Double Drum Crab Hoist – 50Tons sets new standards in power and stability. Designed to deliver unmatched performance in demanding industrial environments, this robust hoist ensures smooth, safe, and reliable handling of heavy loads, enhancing operational efficiency without compromising safety.



## 1. DOUBLE DRUM OPERATION FOR INCREASED STABILITY







#### 3. WHEEL BLOCK WITH GEARED MOTOR





#### **APPLICATIONS**









www.carlstahlcraftsman.com

### DOUBLE DRUM CRAB HOIST- 50 TONS



#### **OPTIONAL ACCESSORIES**



#### PENDANT STATIONS

- Easy to use, one hand operation
- Available in 2,4 or 6 button version with IP65 protection.
- Provided with emergency stop



#### RADIO REMOTE CONTROL UNIT

The radio remote pendant provided as an option in accordance with the convenience of operation to the user.

### **CRAB HOIST -TWIN DRUM (Z)**

| MODEL | WORKING<br>LOAD<br>(TONS) | LIFTING SPEED<br>(M/MIN) | REEVING | POWER<br>(KW) | SPEED<br>(M/MIN) | FEM |
|-------|---------------------------|--------------------------|---------|---------------|------------------|-----|
| CR 16 | 16                        | 12,20,24,32,40